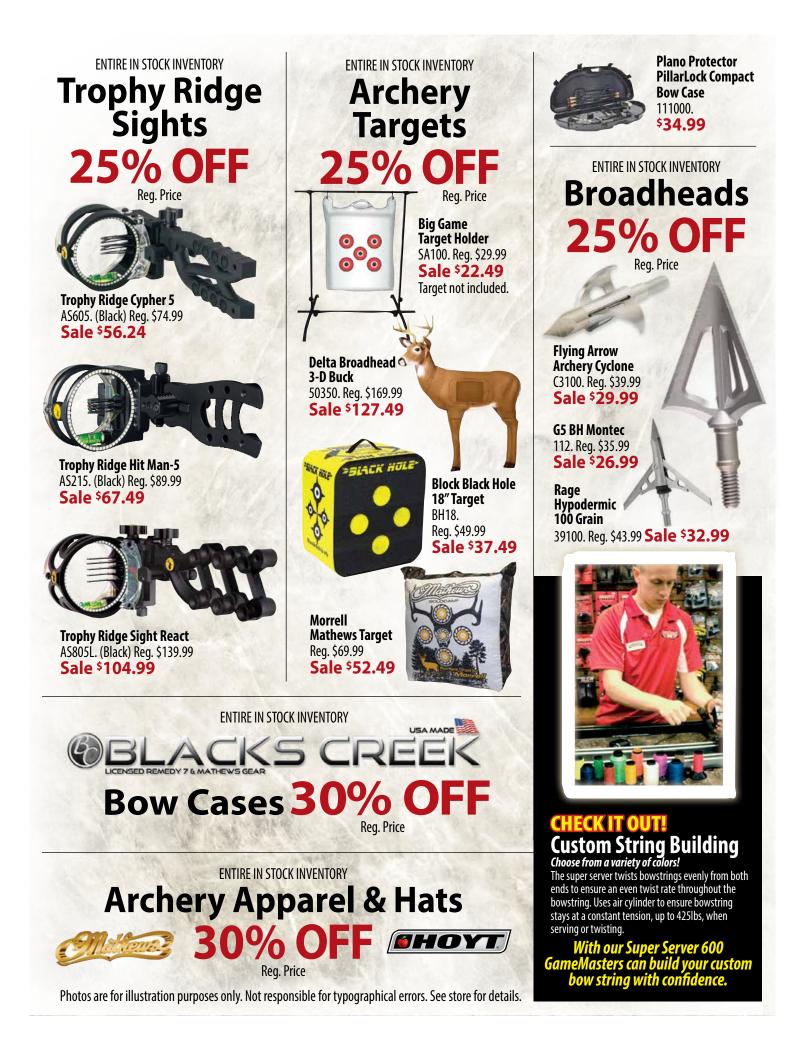

32"   Weight 4.0 lbs   B0   350 fps   Bear Lil' Brave 2 Se   AyS5400RB2. Reg. \$4   Sale \$34.99   Brace   10   Bow   17"   Bow   47"   Durable Composite   Age: 5 to 10* | Ain 18-12lb<br>Fyglass <sup>™</sup><br>wy Quiver, Finger<br>Arrow Rest &<br>th ne child's size and shooting | Annual<br>Annual<br>Annual<br>ACK<br>ACK<br>ACK<br>ACK<br>ACK<br>ACK<br>ACK<br>ACK<br>ACK<br>ACK                                                                                                                                                                                                                                                                                                                                                                                                                                |