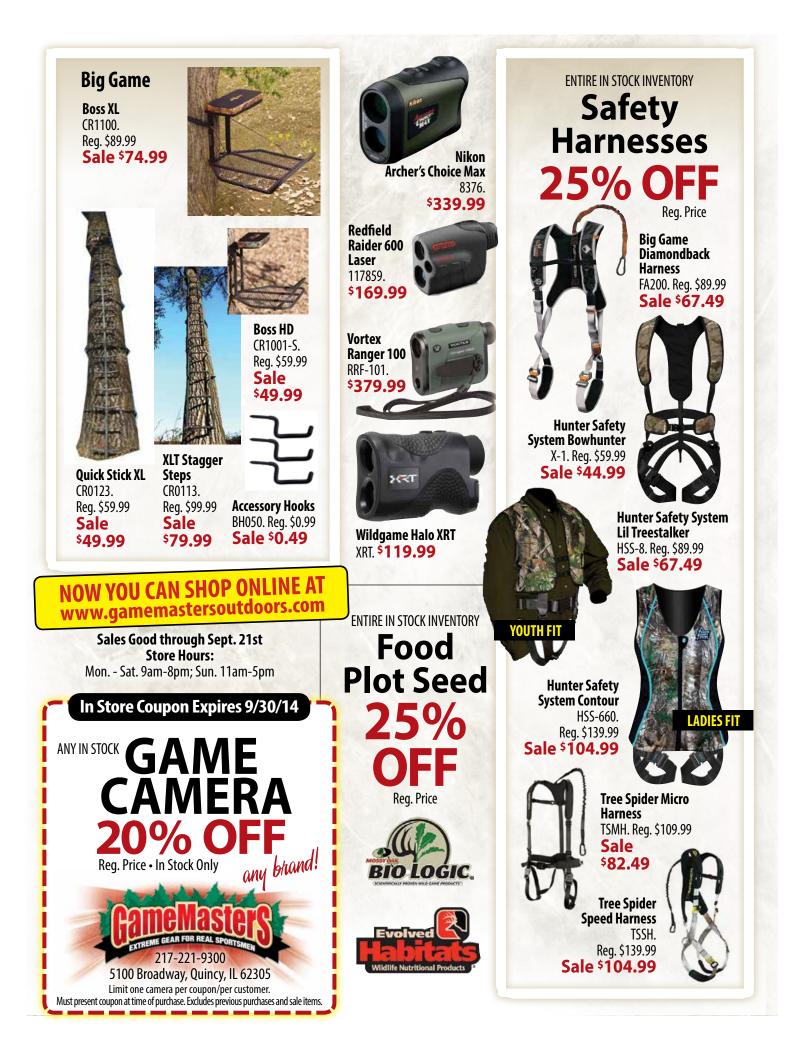

32"   Weight 4.0 lbs   B0   350 fps   Bear Lil' Brave 2 Se   AyS5400RB2. Reg. \$4   Sale \$34.99   Brace   10   Bow   17"   Bow   47"   Durable Composite   Age: 5 to 10* | Ain 18-12lb<br>Fyglass <sup>™</sup><br>wy Quiver, Finger<br>Arrow Rest &<br>th ne child's size and shooting | Annual<br>Annual<br>Annual<br>ACK<br>ACK<br>ACK<br>ACK<br>ACK<br>ACK<br>ACK<br>ACK<br>ACK<br>ACK                                                                                                                                                                                                                                                                                                                                                                                                                                |