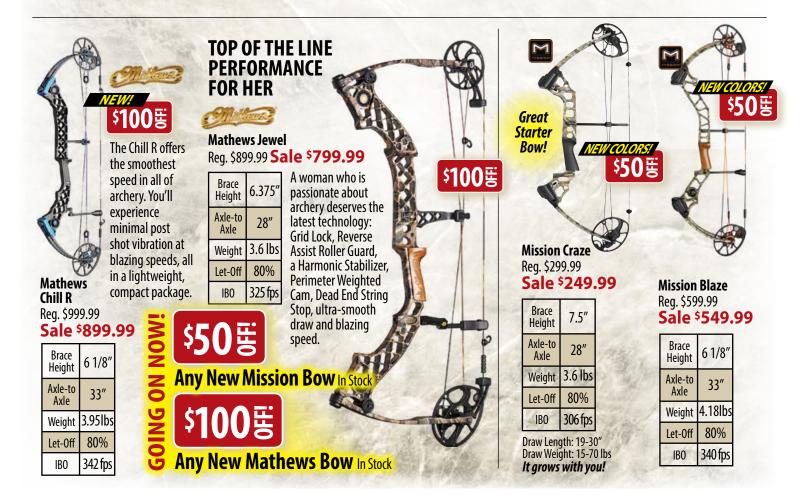

## BOW SEA

**Missouri: September 15** 

Illinois: October 1



**\$50**동 Reg. \$849.99 Sale \$799.99 Loaded with revolutionary crossbow technology for higher performance, and adjustability for ultimate comfort, this bow is easy to use and incredibly accurate.

Power 10" Stroke 6.3 lbs Weight 19.5 Width 30" Length 340 fps **IBO** 

## **Mission Dagger Kit** Reg. \$799.99 Sale \$749.99

GEt

The MXB<sup>®</sup>-Dagger<sup>™</sup> is the lightest, most compact Mission<sup>®</sup> crossbow to date. Powered by the all-new perimeter-weighted WX-Cams<sup>™</sup>, this crossbow is truly a silent and nimble killer.

**\$50** 동



| Image: NotesNotesNotesNotesNotesNotesNotesNotesNotesNotesNotesNotesNotesNotesNotesNotesNotesNotesNotesNotesNotesNotesNotesNotesNotesNotesNotesNotesNotesNotesNotesNotesNotesNotesNotesNotesNotesNotesNotesNotesNotesNotesNotesNotesNotesNotesNotesNotesNotesNotesNotesNotesNotesNotesNotesNotesNotesNotesNotesNotesNotesNotesNotesNotesNotesNotesNotesNotesNotesNotesNotesNotesNotesNotesNotesNotesNotesNotesNotesNotesNotesNotesNotesNotesNotesNotesNotesNotes <td< th=""><th><section-header></section-header></th><th></th><th>Aires   Aires   Barnetit   Assault   Barnetit   B</th></td<> | <section-header></section-header>